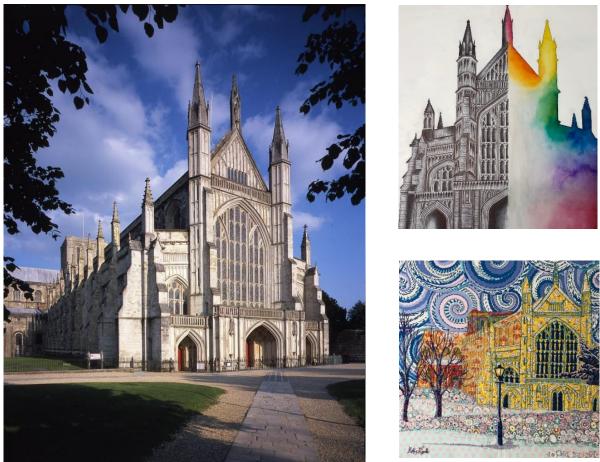

## **Creative Arts and Research Task**

Winchester Cathedral is an inspiring, historical building and a focus for Christian spiritual reflection. Winchester Cathedral plays a big role in our academy as our logo reflects one side of the Cathedral.

## **Creative Arts Task:**

Produce a piece of artwork that represents Winchester Cathedral. Think about how you can interpret an image of the Cathedral and turn it into a piece of artwork. Think about what materials you want to use and be creative with your ideas.