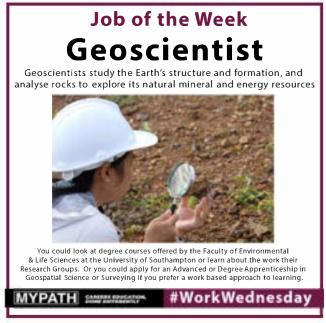

### #WorkWednesday

Each week during mentor time, we focus on a new industry to show students the wide range of possible careers. Look out for these on our instagram page.