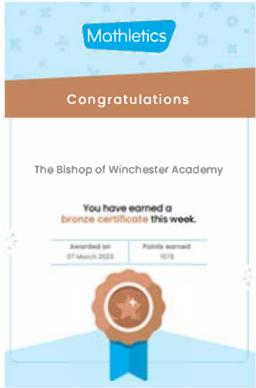

#### Mathletics

Sienna

The following students achieved a Bronze Award for answering questions

correctly on the Mathletics website.

| Year 7  | Year 8    | Year 9 |
|---------|-----------|--------|
| Verity  | Abdul     | Hannah |
| Davis   | Alejandro | Senuth |
| Joshua  | Damian    | Ruby   |
| Eleanor | Jakub     |        |
| Daniel  | Janus     |        |
| Freya   | Phebe     |        |
| Charlie | Shaun     |        |
| Bella   |           |        |
| Harry   |           |        |
| Holly   |           |        |
| Oscar   |           |        |
| Billy   |           |        |