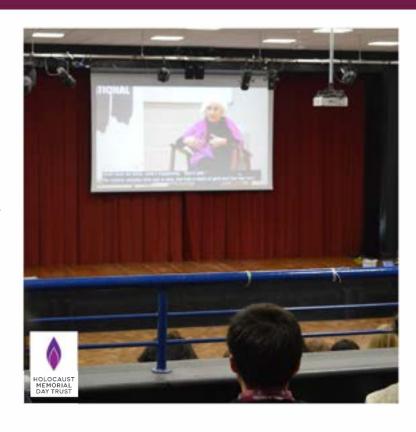

### Holocaust Speaker

To recognise the Holocaust Memorial Day in January, we were priviledged that our students had the opportunity to hear first-hand about the Holocaust from Ruth Posner BEM, Holocaust Survivor, and the impact it had upon her life.