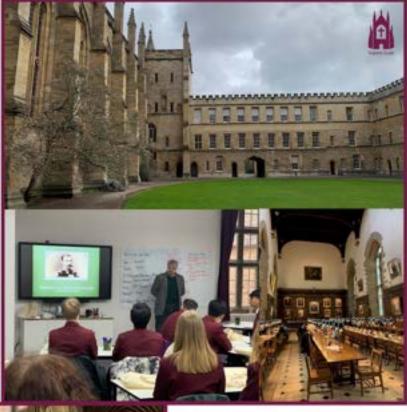

# Step Up to Oxford

On Tuesday 7 March, 46 students from Year 11 visited New College Oxford as part of their aspirational Step Up Programme. Students learnt more about the University application process, met student ambassadors to learn about their experience and student life. They also experienced a lecture session with Professor of History, Alexander Morrison, on 'Whiskers and Military Masculinity,' had a tour of the College ending with lunch in the 14th Century dining hall.