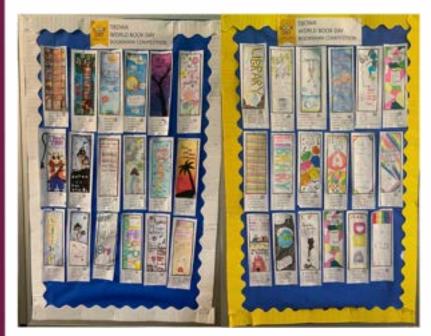

### World Book Day 2023

The winners of the 2023 World Book Day bookmark competition have been chosen and their fabulous designs displayed in English and around the school.

The first 3 top winners won a £10 gift voucher each.

- Layla 8-1
- Sophie 7-7
- Verity 7-7

Thank you to the teachers who dressed up for World Book Day!