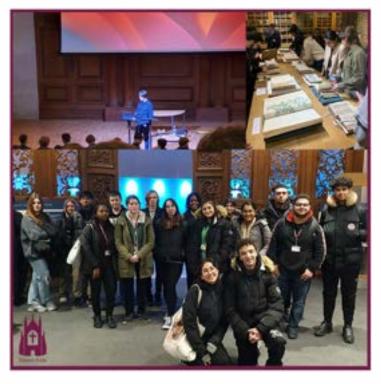

### Winchester College

We took the students to Winchester College in March for a workshop with contemporary sources on the Reformation period.

Students were able to handle and look through the College's collection, including a letter signed by Mary I. Students were then able to hear from Dr Lucy Wooding, Lecturer at the University of Oxford, who gave a lecture on "The Winchester Martyrs."