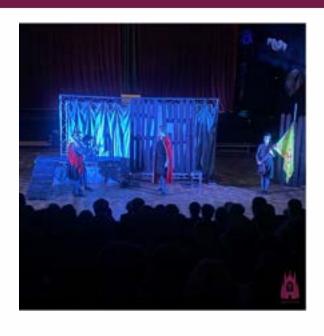

### Macbeth performance

We were pleased to have the Quantum Theatre group in school in March to deliver a performance of 'Macbeth' to our Year 11 students.

Macbeth is a set text within the English GC SE exam, so this opportunity to watch a live performance will support their understanding and interpretation.