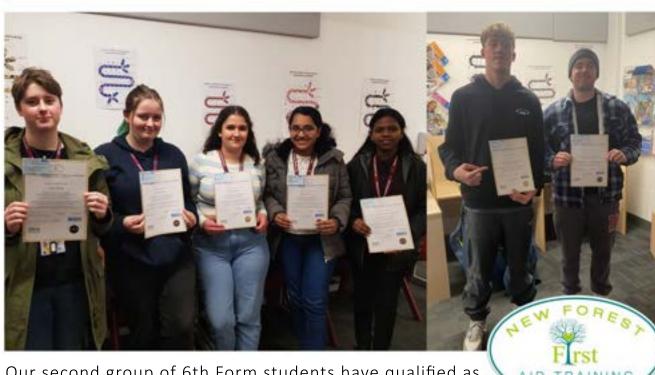

### Enrichment programme

Our second group of 6th Form students have qualified as first aiders through our 6th Form Enrichment programme.

Fourteen students completed the course run by New Forest First Aid Training. Many thanks to Jo and Sarah for an engaging, well-delivered course.