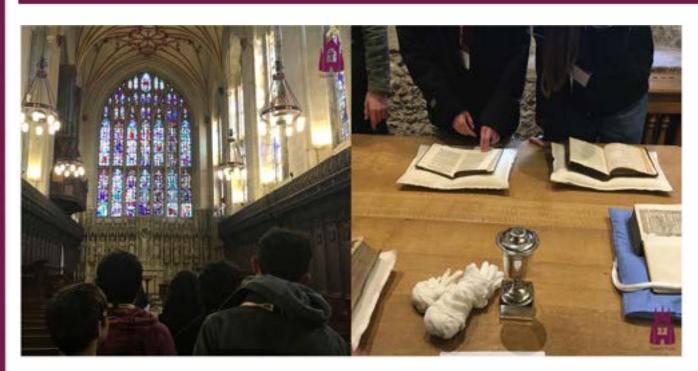

### Winchester College

We took the students to Winchester College in March for a workshop with contemporary sources on the Reformation period.

Students were able to handle and look through the College's collection, including a letter signed by Mary I. Students were then able to hear from Dr Lucy Wooding, Lecturer at the University of Oxford, who gave a lecture on "The Winchester Martyrs."