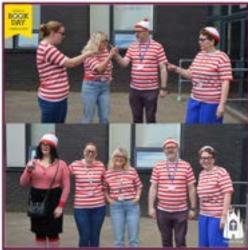

### World Book Day 2023

The winners of the 2023 World Book Day bookmark competition have been chosen and their fabulous designs displayed in English and around the school.

The first 3 top winners won a £10 gift voucher each.

- Layla 8-1
- Sophie 7-7
- Verity 7-7

Thank you to the teachers who dressed up for World Book Day!